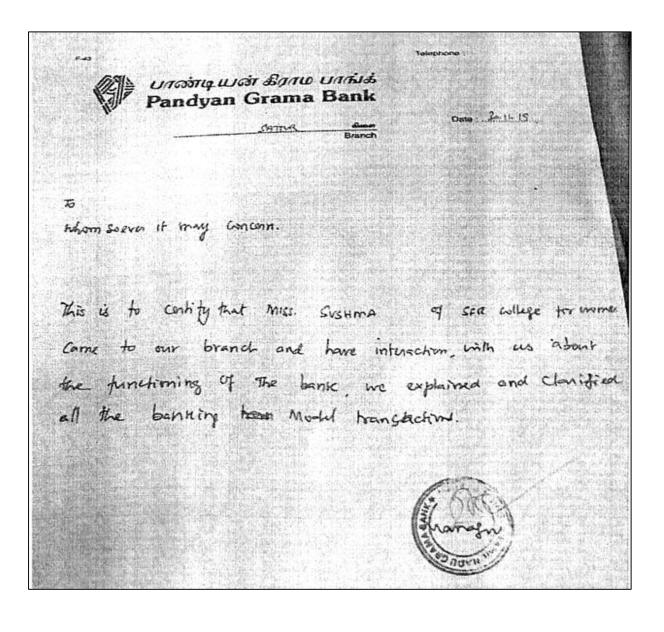

# **INTERNSHIP**

2019 - 2020

Name of the Participant : I. Sushma, Certificate Banking in Practice, Department of Commerce Regular Name of the Collaborating Agency : Pandian Bank, Sivakasi

(Affiliated to Madurai Kamaraj University, Re-accredited with A Grade by NAAC, College with Potential for Excellence by UGC and Mentor Institution under UGC PARAMARSH)