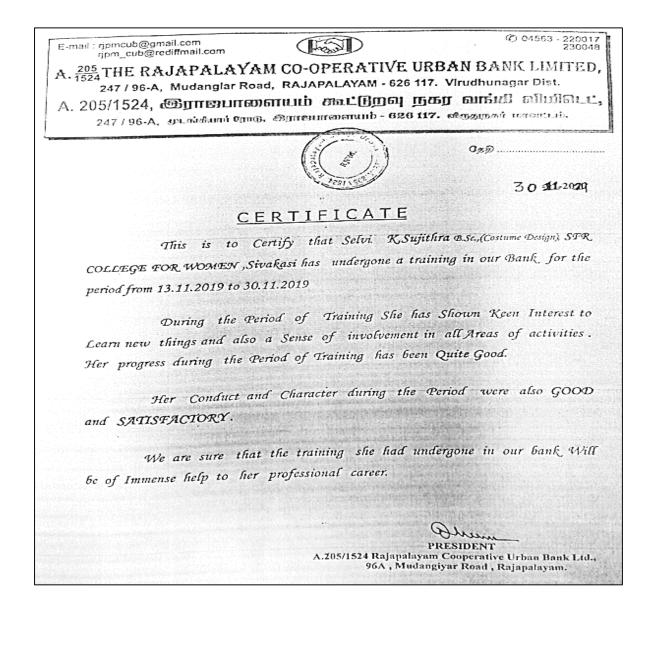

# INTERNSHIPS CERTIFICATE IN BANKING IN PRACTICE

(Affiliated to Madurai Kamaraj University, Re-accredited with A Grade by NAAC, College with Potential for Excellence by UGC and Mentor Institution under UGC PARAMARSH)

#### 2019 - 2020

Name of the Participant : S. Palani Gomathi, Certificate Banking in Practice, Department of Commerce Regular

Name of the Collaborating Agency : MDA-HSG.109 Rajapalayam Society housing loan bank.