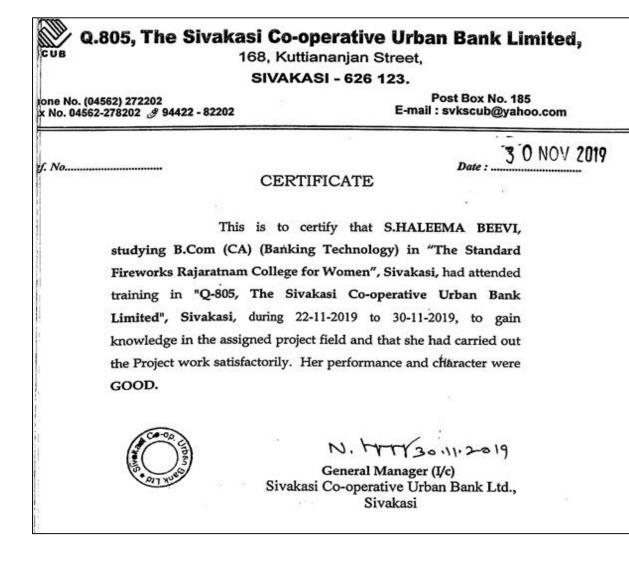

# INTERNSHIPS CERTIFICATE IN BANKING IN PRACTICE

(Affiliated to Madurai Kamaraj University, Re-accredited with A Grade by NAAC, College with Potential for Excellence by UGC and Mentor Institution under UGC PARAMARSH)

#### **CERTIFICATE IN BANKING IN PRACTICE**

# INTERNSHIP

#### 2019 - 2020

Name of the Participant : S. Palani Gomathi, Certificate Banking in Practice, Department of Commerce Regular

Name of the Collaborating Agency : MDA-HSG.109 Rajapalayam Society housing loan bank.